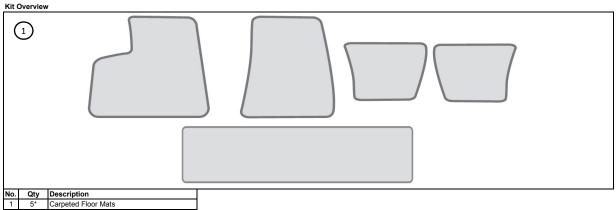

## **Genuine Accessories**

\* Shape and quantity of Carpeted Floor Mats will vary with each vehicle application.

| 1 =                                                                                                                                                                                                                                                                                                                                                                                                                                                                                     |                                                                                    |
|-----------------------------------------------------------------------------------------------------------------------------------------------------------------------------------------------------------------------------------------------------------------------------------------------------------------------------------------------------------------------------------------------------------------------------------------------------------------------------------------|------------------------------------------------------------------------------------|
|                                                                                                                                                                                                                                                                                                                                                                                                                                                                                         |                                                                                    |
|                                                                                                                                                                                                                                                                                                                                                                                                                                                                                         |                                                                                    |
| A. Install the driver side floor mat by aligning the plastic grommet(s) with the retent<br>in the mat to align it with the retention hook.<br>N<br>O<br>T<br>E                                                                                                                                                                                                                                                                                                                          | ion hook(s) protruding from the vehicle floor. If necessary, rotate the grommet(s) |
|                                                                                                                                                                                                                                                                                                                                                                                                                                                                                         |                                                                                    |
| 2 <b>3</b>                                                                                                                                                                                                                                                                                                                                                                                                                                                                              |                                                                                    |
|                                                                                                                                                                                                                                                                                                                                                                                                                                                                                         |                                                                                    |
|                                                                                                                                                                                                                                                                                                                                                                                                                                                                                         |                                                                                    |
| NOTE: Some vehicles may not have rear retention hook(s) protruding from<br>the vehicle floor.   N A. Place the Carpeted Floor Mat Grommet(s) over the vehicle Retention<br>Hook(s) and push down to lock into place.   T B. Repeat steps 1 - 2 to install the passenger side front Carpeted Floor Mat.   C. If rear mats are included in the set, repeat steps 1 - 2 to install the second<br>row and third row rear Floor Mat(s). Rear retention hooks are included on<br>some models. |                                                                                    |