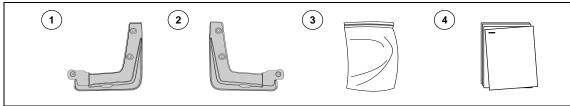

### Kit Overview

| No. | Qty | Description               |
|-----|-----|---------------------------|
| 1   | 1   | Front Mudguard (LH)       |
| 2   | 1   | Front Mudguard (RH)       |
| 3   | 1   | Hardware Bag              |
| 4   | 1   | Installation Instructions |