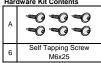

- Read the entire Installation Instructions prior to beginning the installation of the part.
- Make sure the vehicle is completely clean and dry in the area(s) the part is to be installed.
- 3 Ensure the vehicle is properly protected in the area(s) that the accessory is to be installed.
- NEVER place tools on painted surfaces, seating surfaces, dash pad, console or floor carpet/mats.
- Always wear appropriate personal protective equipment, including gloves, safety glasses, etc., when required.

### Kit Overview



| No. | Qty | Description               |
|-----|-----|---------------------------|
| 1   | 1   | Front Mudguard (LH)       |
| 2   | 1   | Front Mudguard (RH)       |
| 3   | 1   | Hardware Bag              |
| 4   | 1   | Installation Instructions |

### Hardware Kit Contents



Hardware Total

# **Genuine Accessories**