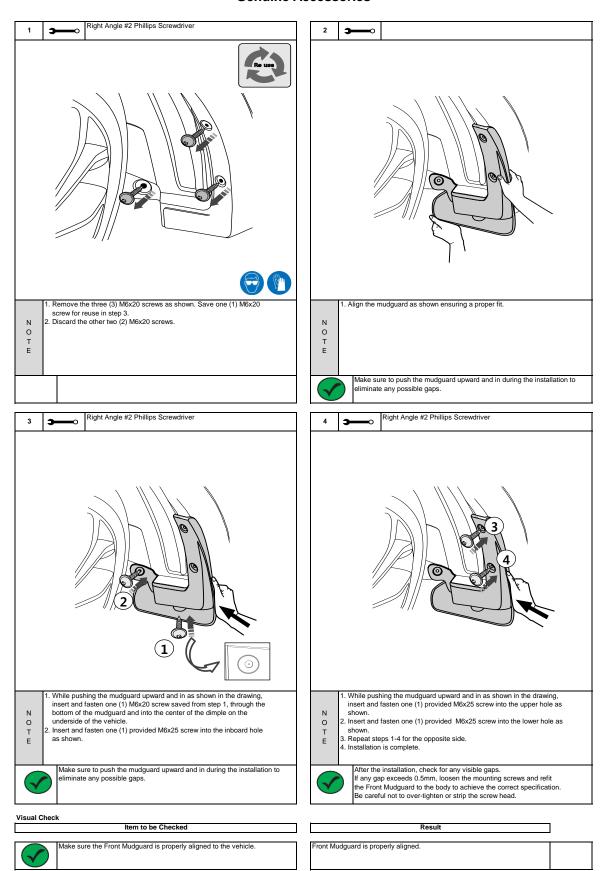

rior to beginning the installation of the part.
- Make sure the vehicle is completely clean and dry in the area(s) the part is to be installed.
- 3 Ensure the vehicle is properly protected in the area(s) that the accessory is to be installed.
- NEVER place tools on painted surfaces, seating surfaces, dash pad, console or floor carpet/mats.
- Always wear appropriate personal protective equipment, including gloves, safety glasses, etc., when required.

### Kit Overview



| No. | Qty | Description               |
|-----|-----|---------------------------|
| 1   | 1   | Front Mudguard (LH)       |
| 2   | 1   | Front Mudguard (RH)       |
| 3   | 1   | Hardware Bag              |
| 4   | 1   | Installation Instructions |

### Hardware Kit Contents



Hardware Total

# **Genuine Accessories**