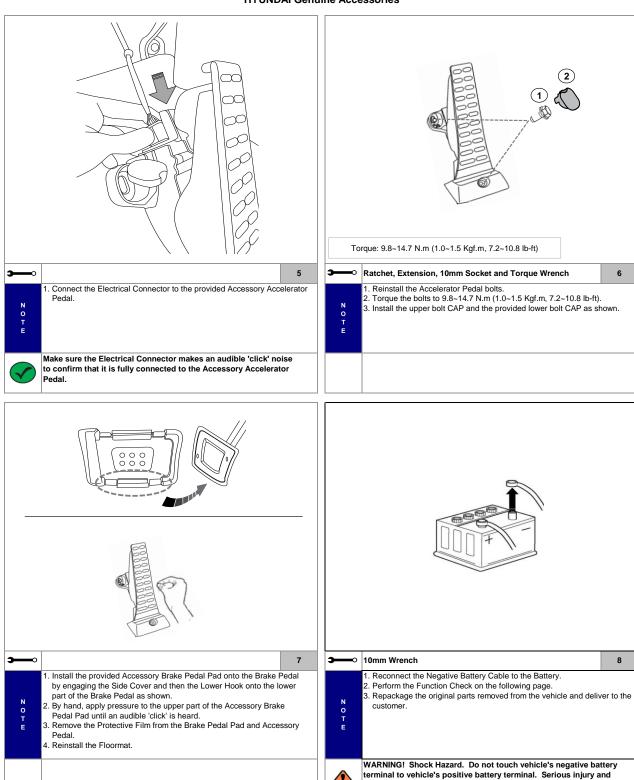

# HYUNDAI Genuine Accessories Function Check

|          | Items To Be Checked                                                                                                                                                                         | Results Of The Check                                   |
|----------|---------------------------------------------------------------------------------------------------------------------------------------------------------------------------------------------|--------------------------------------------------------|
| <b>✓</b> | Verify the Accelerator Pedal Bolts are torqued to: 9.8~14.7 N.m (1.0~1.5 Kgf.m, 7.2~10.8 lb-ft). Make sure the Electrical Connector is fully seated and connected to the Accelerator Pedal. | The Accelerator Pedal is properly installed.           |
| <b>✓</b> | Verify the Brake Pedal Pad is fully installed and not loose.                                                                                                                                | The Brake Pedal Pad is properly installed.             |
| <b>✓</b> | Make sure the Floor Mat is installed and does not interfere with the Accellerator Pedal or Brake Pedal.                                                                                     | The Floor Mat is properly installed.                   |
| <b>✓</b> | Test drive the vehicle to verify function of the Accelerator Pedal.                                                                                                                         | Accelerator Pedal does not bind and operates smoothly. |