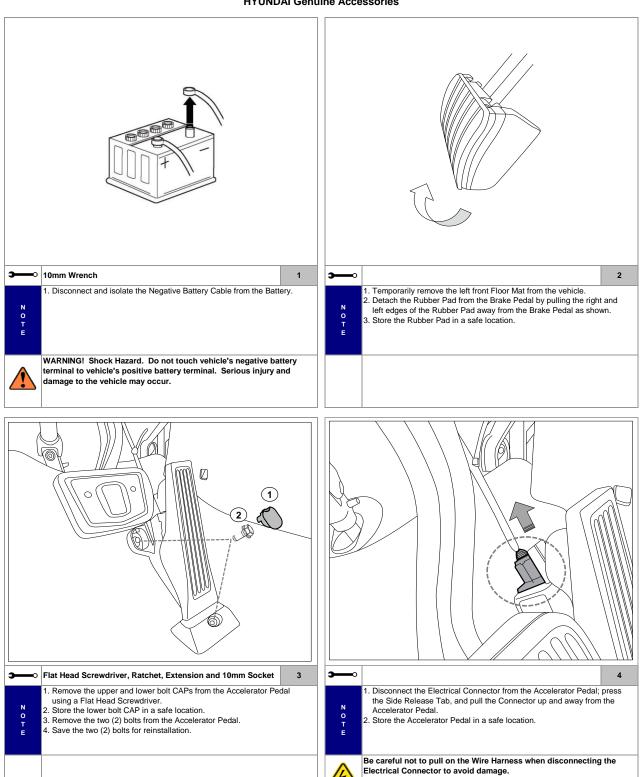

#### Notes to the Installer:

- 1) Read the entire installation instructions prior to beginning the installation of this accessory.
- 2) Make sure the vehicle is completely clean before the accessory is installed.
- 3) Ensure the vehicle is properly protected in the area(s) that the accessory is to be installed.
- 4) To prevent vehicle damage, never place tools on top of painted surfaces, seats, dash pad, console or floor carpet/mats.
- 5) Always wear appropriate safety gear to include gloves and safety glasses when required.