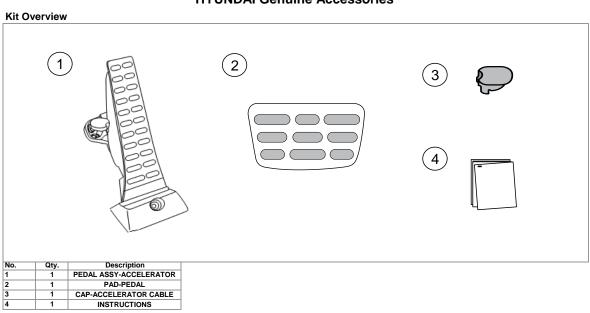

Vehicle Model **Model Year** Part No.

Sonata - SE / ECO / Ltd. / Sport 2015 ~

C2F05 AC000

Accessory Difficulty

PEDAL KIT (A/T)

(B)

Denotes safety equipment required to be used such as a mask, safety glasses, gloves,